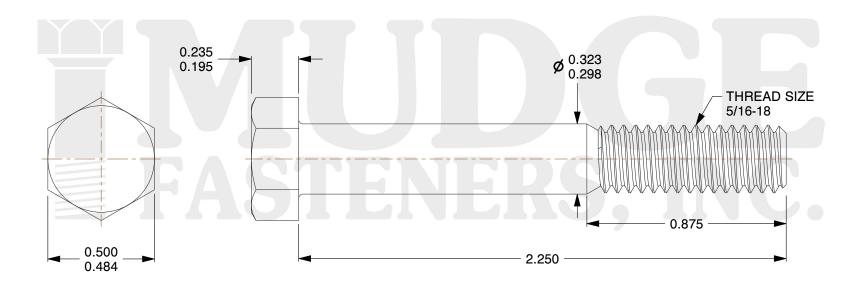

## Notes:

1. HEAD STYLE: HEX HEAD

2. SCREW TYPE: BOLT

3. STANDARD: ANSI B18.2.1

4. MATERIAL: 18-8 STAINLESS STEEL

5. FINISH: BLACK OXIDE

@ www.mudgefasteners.com

This file and any associated information and specifications are provided for reference and evaluation purposes only and are subject to change without notice. Mudge Fasteners makes no representations, warranties, or guarantees as to the appropriateness, accuracy, completeness, or suitability for any purpose of the file, information, or specification. You are solely responsible for the use of the file, information, and specifications.

|                          |                                                       | UNIT   |
|--------------------------|-------------------------------------------------------|--------|
| COMPONENT<br>DESCRIPTION | 5/16-18X2-1/4 HEX BOLT<br>STAINLESS STEEL BLACK OXIDE | INCH   |
|                          |                                                       | SHEET  |
|                          |                                                       | 1 of 1 |
| PART NUMBER              | 201031C0225SSBO                                       | SCALE  |
| MATERIAL                 | 18-8 STAINLESS STEEL                                  | 2.257  |