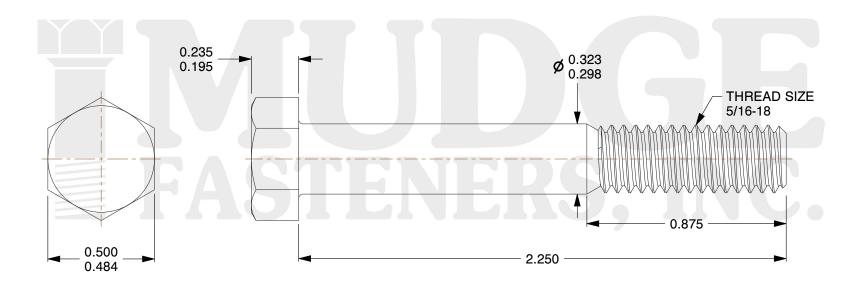

## Notes:

1. HEAD STYLE: HEX HEAD

2. SCREW TYPE: BOLT

3. STANDARD: ANSI B18.2.1

4. MATERIAL: 18-8 STAINLESS STEEL

8 www.mudgefasteners.com

This file and any associated information and specifications are provided for reference and evaluation purposes only and are subject to change without notice. Mudge Fasteners makes no representations, warranties, or guarantees as to the appropriateness, accuracy, completeness, or suitability for any purpose of the file, information, or specification. You are solely responsible for the use of the file, information, and specifications.

|                          |                                           | UNIT   |
|--------------------------|-------------------------------------------|--------|
| COMPONENT<br>DESCRIPTION | 5/16-18X2-1/4 HEX BOLT<br>STAINLESS STEEL | INCH   |
|                          |                                           | SHEET  |
|                          |                                           | 1 of 1 |
| PART NUMBER              | 201031C0225SS                             | SCALE  |
| MATERIAL                 | 18-8 STAINLESS STEEL                      | 2.257  |