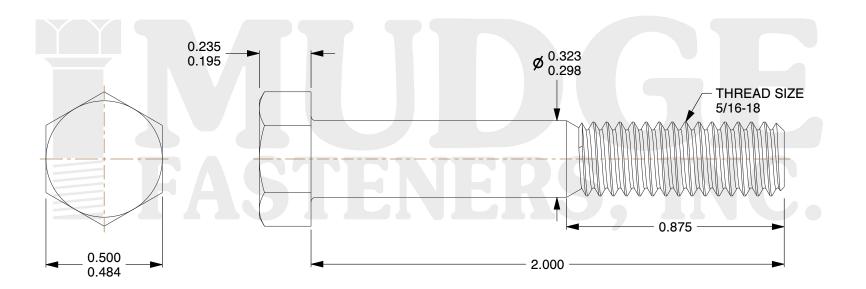

## Notes:

1. HEAD STYLE: HEX HEAD

2. SCREW TYPE: BOLT

3. STANDARD: ANSI B18.2.1

4. MATERIAL: A 307

5. FINISH: ZINC

@www.mudgefasteners.com

This file and any associated information and specifications are provided for reference and evaluation purposes only and are subject to change without notice. Mudge Fasteners makes no representations, warranties, or guarantees as to the appropriateness, accuracy, completeness, or suitability for any purpose of the file, information, or specification. You are solely responsible for the use of the file, information, and specifications.

|                          |                                 | UNIT   |
|--------------------------|---------------------------------|--------|
| COMPONENT<br>DESCRIPTION | 5/16-18X2 HEX BOLT<br>A307 ZINC | INCH   |
|                          |                                 | SHEET  |
|                          |                                 | 1 of 1 |
| PART NUMBER              | 201031C0200ZC                   | SCALE  |
| MATERIAL                 | A 307                           | 2.464  |