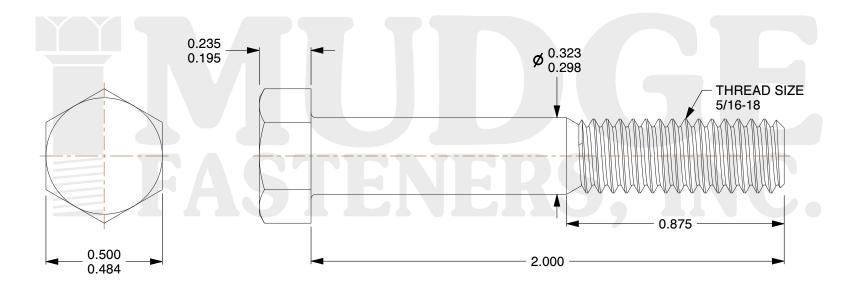

## Notes:

1. HEAD STYLE: HEX HEAD 2. SCREW TYPE: BOLT

3. STANDARD: ANSI B18.2.1

4. MATERIAL: 316 STAINLESS STEEL

@www.mudgefasteners.com

This file and any associated information and specifications are provided for reference and evaluation purposes only and are subject to change without notice. Mudge Fasteners makes no representations, warranties, or guarantees as to the appropriateness, accuracy, completeness, or suitability for any purpose of the file, information, or specification. You are solely responsible for the use of the file, information, and specifications.

| COMPONENT<br>DESCRIPTION | 5/16-18X2 HEX BOLT<br>316 STAINLESS STEEL | UNIT   |
|--------------------------|-------------------------------------------|--------|
|                          |                                           | INCH   |
|                          |                                           | SHEET  |
|                          |                                           | 1 of 1 |
| PART NUMBER              | 201031C0200SS316                          | SCALE  |
| MATERIAL                 | 316 STAINLESS STEEL                       | 2.464  |