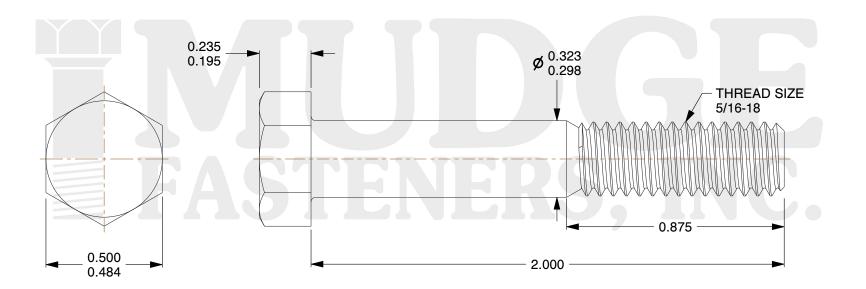

## Notes:

1. HEAD STYLE: HEX HEAD 2. SCREW TYPE: BOLT

3. STANDARD: ANSI B18.2.1

4. MATERIAL: 18-8 STAINLESS STEEL

@www.mudgefasteners.com

This file and any associated information and specifications are provided for reference and evaluation purposes only and are subject to change without notice. Mudge Fasteners makes no representations, warranties, or guarantees as to the appropriateness, accuracy, completeness, or suitability for any purpose of the file, information, or specification. You are solely responsible for the use of the file, information, and specifications.

|                          |                                       | UNIT   |
|--------------------------|---------------------------------------|--------|
| COMPONENT<br>DESCRIPTION | 5/16-18X2 HEX BOLT<br>STAINLESS STEEL | INCH   |
|                          |                                       | SHEET  |
|                          |                                       | 1 of 1 |
| PART NUMBER              | 201031C0200SS                         | SCALE  |
| MATERIAL                 | 18-8 STAINLESS STEEL                  | 2.464  |