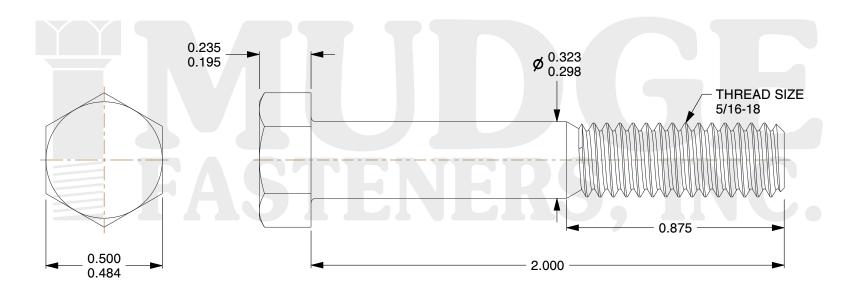

## Notes:

1. HEAD STYLE: HEX HEAD

2. SCREW TYPE: BOLT

3. STANDARD: ANSI B18.2.1

4. MATERIAL: A 307 5. FINISH: PLAIN

g www.mudgefasteners.com

This file and any associated information and specifications are provided for reference and evaluation purposes only and are subject to change without notice. Mudge Fasteners makes no representations, warranties, or guarantees as to the appropriateness, accuracy, completeness, or suitability for any purpose of the file, information, or specification. You are solely responsible for the use of the file, information, and specifications.

|                          |                                  | UNIT   |
|--------------------------|----------------------------------|--------|
| COMPONENT<br>DESCRIPTION | 5/16-18X2 HEX BOLT<br>A307 PLAIN | INCH   |
|                          |                                  | SHEET  |
|                          |                                  | 1 of 1 |
| PART NUMBER              | 201031C0200PN                    | SCALE  |
| MATERIAL                 | A 307                            | 2.464  |