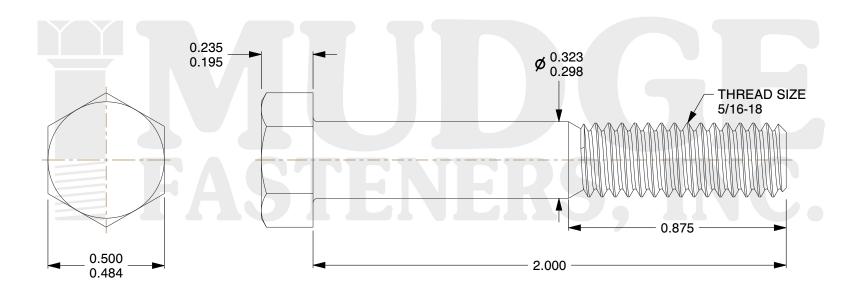

## Notes:

1. HEAD STYLE: HEX HEAD

2. SCREW TYPE: BOLT

3. STANDARD: ANSI B18.2.1

4. MATERIAL: A 307

5. FINISH: GALVANIZED

8 www.mudgefasteners.com

This file and any associated information and specifications are provided for reference and evaluation purposes only and are subject to change without notice. Mudge Fasteners makes no representations, warranties, or guarantees as to the appropriateness, accuracy, completeness, or suitability for any purpose of the file, information, or specification. You are solely responsible for the use of the file, information, and specifications.

|                          |                                       | UNIT   |
|--------------------------|---------------------------------------|--------|
| COMPONENT<br>DESCRIPTION | 5/16-18X2 HEX BOLT<br>A307 GALVANIZED | INCH   |
|                          |                                       | SHEET  |
|                          |                                       | 1 of 1 |
| PART NUMBER              | 201031C0200GA                         | SCALE  |
| MATERIAL                 | A 307                                 | 2.464  |