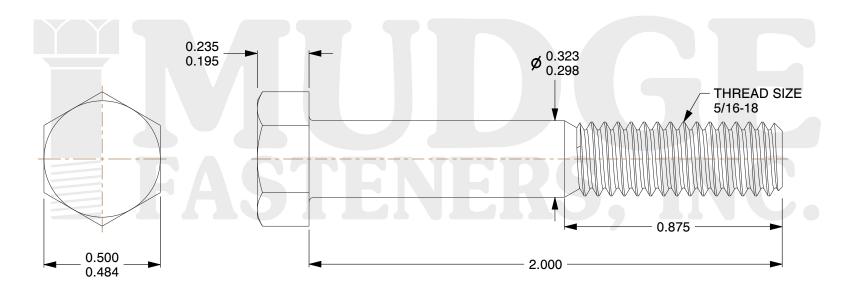

## Notes:

1. HEAD STYLE: HEX HEAD

2. SCREW TYPE: BOLT

3. STANDARD: ANSI B18.2.1

4. MATERIAL: A 307

5. FINISH: BLACK OXIDE

@ www.mudgefasteners.com

This file and any associated information and specifications are provided for reference and evaluation purposes only and are subject to change without notice. Mudge Fasteners makes no representations, warranties, or guarantees as to the appropriateness, accuracy, completeness, or suitability for any purpose of the file, information, or specification. You are solely responsible for the use of the file, information, and specifications.

|                          |                                        | UNIT   |
|--------------------------|----------------------------------------|--------|
| COMPONENT<br>DESCRIPTION | 5/16-18X2 HEX BOLT<br>A307 BLACK OXIDE | INCH   |
|                          |                                        | SHEET  |
|                          |                                        | 1 of 1 |
| PART NUMBER              | 201031C0200BO                          | SCALE  |
| MATERIAL                 | A 307                                  | 2.464  |