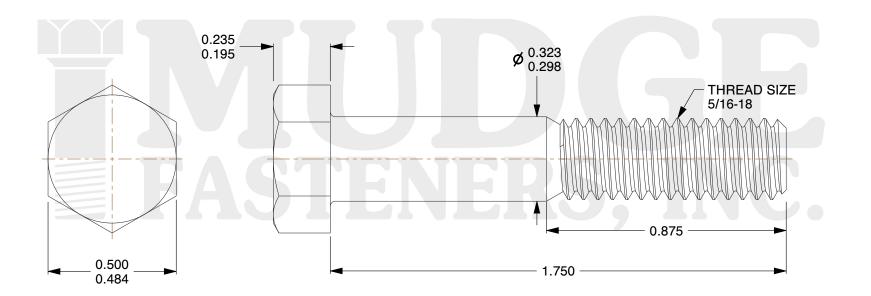

## Notes:

1. HEAD STYLE: HEX HEAD

2. SCREW TYPE: BOLT

3. STANDARD: ANSI B18.2.1

4. MATERIAL: A 307

@www.mudgefasteners.com

This file and any associated information and specifications are provided for reference and evaluation purposes only and are subject to change without notice. Mudge Fasteners makes no representations, warranties, or guarantees as to the appropriateness, accuracy, completeness, or suitability for any purpose of the file, information, or specification. You are solely responsible for the use of the file, information, and specifications.

|                          |                                     | UNIT   |
|--------------------------|-------------------------------------|--------|
| COMPONENT<br>DESCRIPTION | 5/16-18X1-3/4 HEX BOLT<br>A307 ZINC | INCH   |
|                          |                                     | SHEET  |
|                          |                                     | 1 of 1 |
| PART NUMBER              | 201031C0175ZC                       | SCALE  |
| MATERIAL                 | A 307                               | 2.714  |