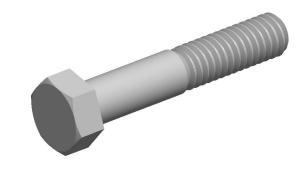

|                          |                                     | UNIT   |
|--------------------------|-------------------------------------|--------|
| COMPONENT<br>DESCRIPTION | 5/16-18X1-3/4 HEX BOLT<br>A307 ZINC | INCH   |
|                          |                                     | SHEET  |
|                          |                                     | 1 of 1 |
| PART NUMBER              | 201031C0175ZC                       | SCALE  |
| MATERIAL                 | A 307                               | 2.714  |