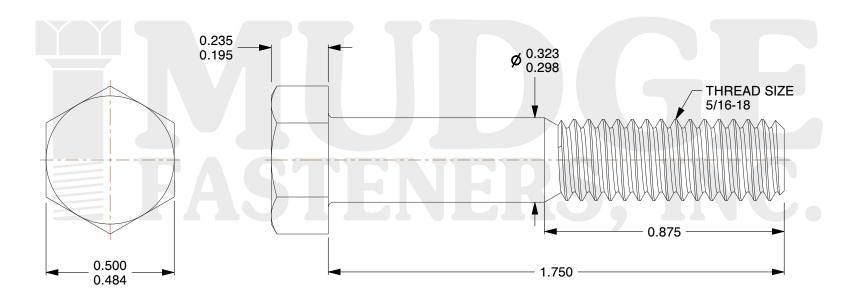

## Notes:

1. HEAD STYLE: HEX HEAD 2. SCREW TYPE: BOLT

3. STANDARD: ANSI B18.2.1

4. MATERIAL: 18-8 STAINLESS STEEL

@www.mudgefasteners.com

This file and any associated information and specifications are provided for reference and evaluation purposes only and are subject to change without notice. Mudge Fasteners makes no representations, warranties, or guarantees as to the appropriateness, accuracy, completeness, or suitability for any purpose of the file, information, or specification. You are solely responsible for the use of the file, information, and specifications.

| COMPONENT<br>DESCRIPTION | 5/16-18X1-3/4 HEX BOLT<br>STAINLESS 100 PER BOX | UNIT   |
|--------------------------|-------------------------------------------------|--------|
|                          |                                                 | INCH   |
|                          |                                                 | SHEET  |
|                          |                                                 | 1 of 1 |
| PART NUMBER              | 201031C0175SSP100                               | SCALE  |
| MATERIAL                 | 18-8 STAINLESS STEEL                            | 2.714  |