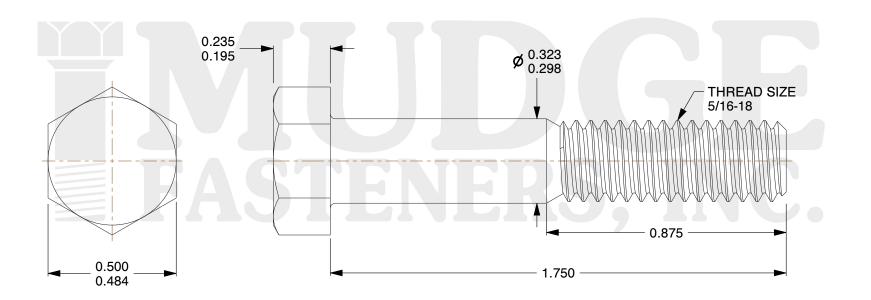

## Notes:

1. HEAD STYLE: HEX HEAD

2. SCREW TYPE: BOLT

3. STANDARD: ANSI B18.2.1

4. MATERIAL: A 307 5. FINISH: PLAIN

@ www.mudgefasteners.com

This file and any associated information and specifications are provided for reference and evaluation purposes only and are subject to change without notice. Mudge Fasteners makes no representations, warranties, or guarantees as to the appropriateness, accuracy, completeness, or suitability for any purpose of the file, information, or specification. You are solely responsible for the use of the file, information, and specifications.

|                          |                                      | UNIT   |
|--------------------------|--------------------------------------|--------|
| COMPONENT<br>DESCRIPTION | 5/16-18X1-3/4 HEX BOLT<br>A307 PLAIN | INCH   |
|                          |                                      | SHEET  |
|                          |                                      | 1 of 1 |
| PART NUMBER              | 201031C0175PN                        | SCALE  |
| MATERIAL                 | A 307                                | 2.714  |