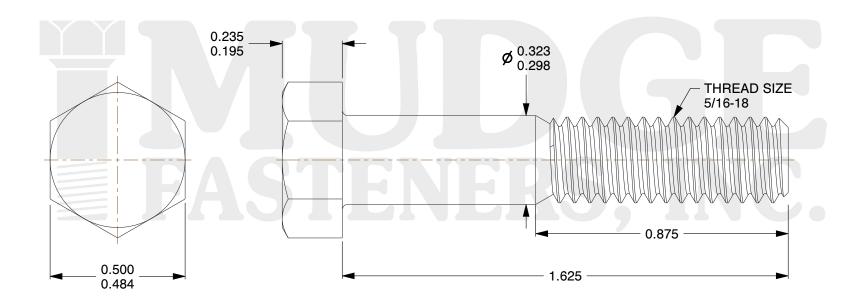

## Notes:

1. HEAD STYLE: HEX HEAD 2. SCREW TYPE: BOLT

3. STANDARD: ANSI B18.2.1

4. MATERIAL: 18-8 STAINLESS STEEL

@www.mudgefasteners.com

This file and any associated information and specifications are provided for reference and evaluation purposes only and are subject to change without notice. Mudge Fasteners makes no representations, warranties, or guarantees as to the appropriateness, accuracy, completeness, or suitability for any purpose of the file, information, or specification. You are solely responsible for the use of the file, information, and specifications.

| COMPONENT<br>DESCRIPTION | 5/16-18X1-5/8 HEX BOLT<br>STAINLESS STEEL | UNIT   |
|--------------------------|-------------------------------------------|--------|
|                          |                                           | INCH   |
|                          |                                           | SHEET  |
|                          |                                           | 1 of 1 |
| PART NUMBER              | 201031C0162SS                             | SCALE  |
| MATERIAL                 | 18-8 STAINLESS STEEL                      | 2.859  |