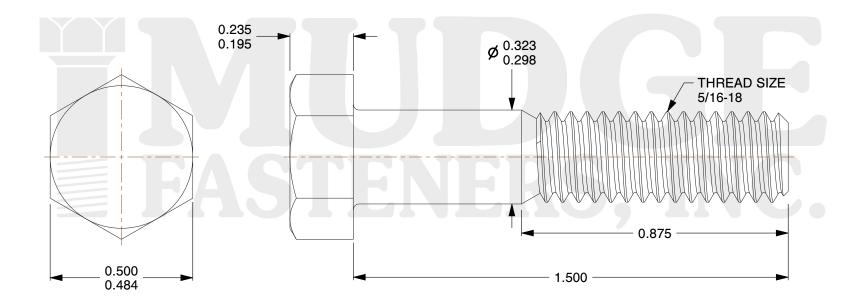

## Notes:

1. HEAD STYLE: HEX HEAD

2. SCREW TYPE: BOLT

3. STANDARD: ANSI B18.2.1

4. MATERIAL: 18-8 STAINLESS STEEL

5. FINISH: BLACK OXIDE

@ www.mudgefasteners.com

This file and any associated information and specifications are provided for reference and evaluation purposes only and are subject to change without notice. Mudge Fasteners makes no representations, warranties, or guarantees as to the appropriateness, accuracy, completeness, or suitability for any purpose of the file, information, or specification. You are solely responsible for the use of the file, information, and specifications.

|                          |                                                        | UNIT   |
|--------------------------|--------------------------------------------------------|--------|
| COMPONENT<br>DESCRIPTION | 5/16-18X1-1/2 HEX BOLT<br>STAINLESS STEEL, BLACK OXIDE | INCH   |
|                          |                                                        | SHEET  |
|                          |                                                        | 1 of 1 |
| PART NUMBER              | 201031C0150SSBO                                        | SCALE  |
| MATERIAL                 | 18-8 STAINLESS STEEL                                   | 3.020  |