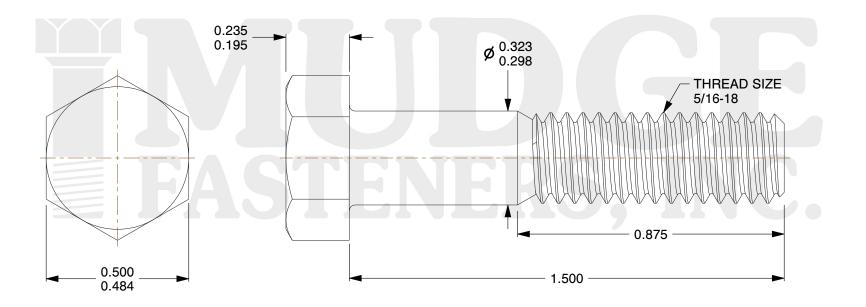

## Notes:

1. HEAD STYLE: HEX HEAD 2. SCREW TYPE: BOLT

3. STANDARD: ANSI B18.2.1

4. MATERIAL: 18-8 STAINLESS STEEL

@ www.mudgefasteners.com

This file and any associated information and specifications are provided for reference and evaluation purposes only and are subject to change without notice. Mudge Fasteners makes no representations, warranties, or guarantees as to the appropriateness, accuracy, completeness, or suitability for any purpose of the file, information, or specification. You are solely responsible for the use of the file, information, and specifications.

|                          |                                           | UNIT   |
|--------------------------|-------------------------------------------|--------|
| COMPONENT<br>DESCRIPTION | 5/16-18X1-1/2 HEX BOLT<br>STAINLESS STEEL | INCH   |
|                          |                                           | SHEET  |
|                          |                                           | 1 of 1 |
| PART NUMBER              | 201031C0150SS                             | SCALE  |
| MATERIAL                 | 18-8 STAINLESS STEEL                      | 3.020  |