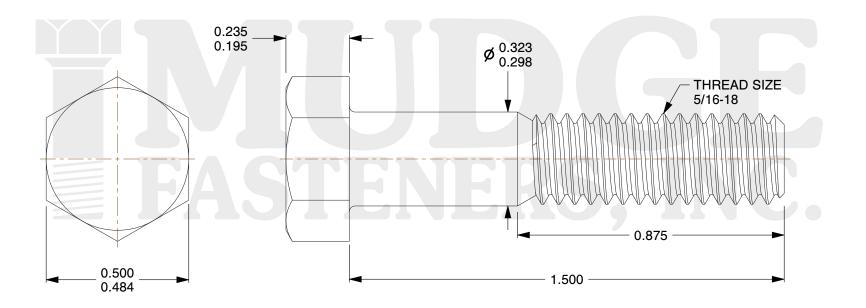

## Notes:

1. HEAD STYLE: HEX HEAD

2. SCREW TYPE: BOLT

3. STANDARD: ANSI B18.2.1

4. MATERIAL: A 307 5. FINISH: PLAIN

8 www.mudgefasteners.com

This file and any associated information and specifications are provided for reference and evaluation purposes only and are subject to change without notice. Mudge Fasteners makes no representations, warranties, or guarantees as to the appropriateness, accuracy, completeness, or suitability for any purpose of the file, information, or specification. You are solely responsible for the use of the file, information, and specifications.

|                          |                                      | UNIT   |
|--------------------------|--------------------------------------|--------|
| COMPONENT<br>DESCRIPTION | 5/16-18X1-1/2 HEX BOLT<br>A307 PLAIN | INCH   |
|                          |                                      | SHEET  |
|                          |                                      | 1 of 1 |
| PART NUMBER              | 201031C0150PN                        | SCALE  |
| MATERIAL                 | A 307                                | 3.020  |