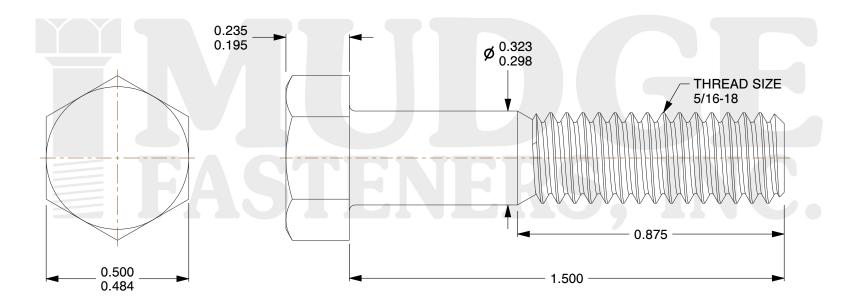

## Notes:

1. HEAD STYLE: HEX HEAD

2. SCREW TYPE: BOLT

3. STANDARD: ANSI B18.2.1

4. MATERIAL: A 307

5. FINISH: GALVANIZED

@www.mudgefasteners.com

This file and any associated information and specifications are provided for reference and evaluation purposes only and are subject to change without notice. Mudge Fasteners makes no representations, warranties, or guarantees as to the appropriateness, accuracy, completeness, or suitability for any purpose of the file, information, or specification. You are solely responsible for the use of the file, information, and specifications.

|                          |                                      | UNIT   |
|--------------------------|--------------------------------------|--------|
| COMPONENT<br>DESCRIPTION | 5/16-18X1-1/2 HEX BOLT<br>GALVANIZED | INCH   |
|                          |                                      | SHEET  |
|                          |                                      | 1 of 1 |
| PART NUMBER              | 201031C0150GA                        | SCALE  |
| MATERIAL                 | A 307                                | 3.020  |