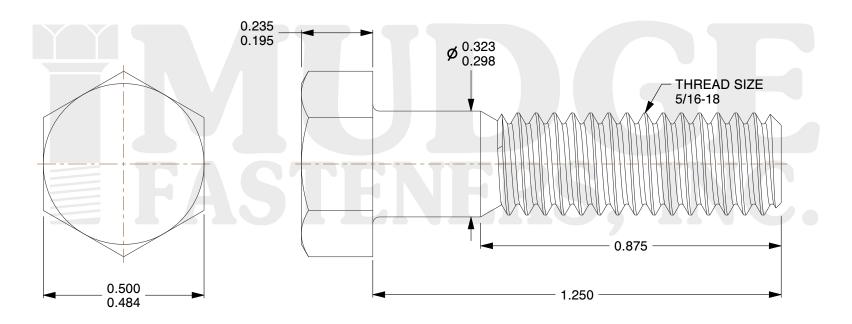

## Notes:

1. HEAD STYLE: HEX HEAD

2. SCREW TYPE: BOLT

3. STANDARD: ANSI B18.2.1

4. MATERIAL: A 307

5. FINISH: ZINC

@ www.mudgefasteners.com

This file and any associated information and specifications are provided for reference and evaluation purposes only and are subject to change without notice. Mudge Fasteners makes no representations, warranties, or guarantees as to the appropriateness, accuracy, completeness, or suitability for any purpose of the file, information, or specification. You are solely responsible for the use of the file, information, and specifications.

|                          |                                     | UNIT   |
|--------------------------|-------------------------------------|--------|
| COMPONENT<br>DESCRIPTION | 5/16-18X1-1/4 HEX BOLT<br>A307 ZINC | INCH   |
|                          |                                     | SHEET  |
|                          |                                     | 1 of 1 |
| PART NUMBER              | 201031C0125ZC                       | SCALE  |
| MATERIAL                 | A 307                               | 3.403  |