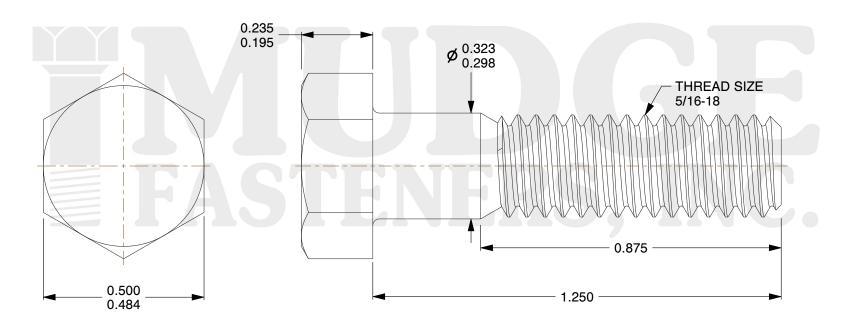

## Notes:

1. HEAD STYLE: HEX HEAD

2. SCREW TYPE: BOLT

3. STANDARD: ANSI B18.2.1

4. MATERIAL: 18-8 STAINLESS STEEL

5. FINISH: BLACK OXIDE

@ www.mudgefasteners.com

This file and any associated information and specifications are provided for reference and evaluation purposes only and are subject to change without notice. Mudge Fasteners makes no representations, warranties, or guarantees as to the appropriateness, accuracy, completeness, or suitability for any purpose of the file, information, or specification. You are solely responsible for the use of the file, information, and specifications.

|                          |                                                        | UNIT   |
|--------------------------|--------------------------------------------------------|--------|
| COMPONENT<br>DESCRIPTION | 5/16-18X1-1/4 HEX BOLT<br>STAINLESS STEEL, BLACK OXIDE | INCH   |
|                          |                                                        | SHEET  |
|                          |                                                        | 1 of 1 |
| PART NUMBER              | 201031C0125SSBO                                        | SCALE  |
| MATERIAL                 | 18-8 STAINLESS STEEL                                   | 3.403  |