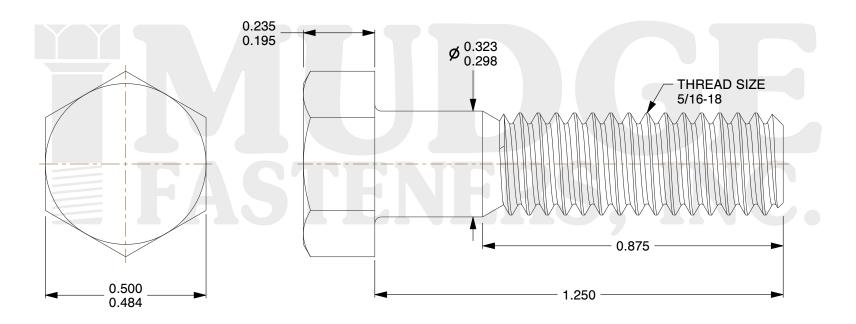

## Notes:

1. HEAD STYLE: HEX HEAD 2. SCREW TYPE: BOLT

3. STANDARD: ANSI B18.2.1

4. MATERIAL: 18-8 STAINLESS STEEL

@www.mudgefasteners.com

This file and any associated information and specifications are provided for reference and evaluation purposes only and are subject to change without notice. Mudge Fasteners makes no representations, warranties, or guarantees as to the appropriateness, accuracy, completeness, or suitability for any purpose of the file, information, or specification. You are solely responsible for the use of the file, information, and specifications.

|                          |                                           | UNIT   |
|--------------------------|-------------------------------------------|--------|
| COMPONENT<br>DESCRIPTION | 5/16-18X1-1/4 HEX BOLT<br>STAINLESS STEEL | INCH   |
|                          |                                           | SHEET  |
|                          |                                           | 1 of 1 |
| PART NUMBER              | 201031C0125SS                             | SCALE  |
| MATERIAL                 | 18-8 STAINLESS STEEL                      | 3.403  |