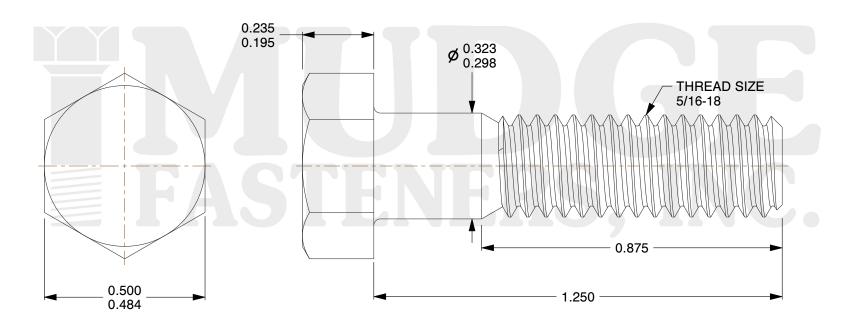

## Notes:

1. HEAD STYLE: HEX HEAD

2. SCREW TYPE: BOLT

3. STANDARD: ANSI B18.2.1

4. MATERIAL: A 307

5. FINISH: GALVANIZED

g www.mudgefasteners.com

This file and any associated information and specifications are provided for reference and evaluation purposes only and are subject to change without notice. Mudge Fasteners makes no representations, warranties, or guarantees as to the appropriateness, accuracy, completeness, or suitability for any purpose of the file, information, or specification. You are solely responsible for the use of the file, information, and specifications.

|                          |                                           | UNIT   |
|--------------------------|-------------------------------------------|--------|
| COMPONENT<br>DESCRIPTION | 5/16-18X1-1/4 HEX BOLT<br>A307 GALVANIZED | INCH   |
|                          |                                           | SHEET  |
|                          |                                           | 1 of 1 |
| PART NUMBER              | 201031C0125GA                             | SCALE  |
| MATERIAL                 | A 307                                     | 3.403  |