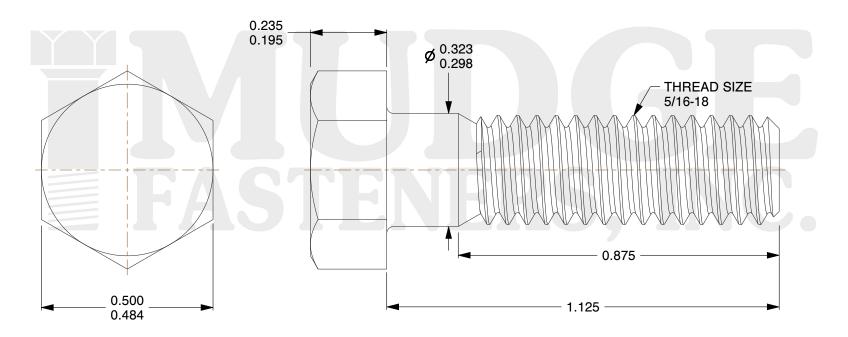

## Notes:

1. HEAD STYLE: HEX HEAD

2. SCREW TYPE: BOLT

3. STANDARD: ANSI B18.2.1

4. MATERIAL: 18-8 STAINLESS STEEL

@ www.mudgefasteners.com

This file and any associated information and specifications are provided for reference and evaluation purposes only and are subject to change without notice. Mudge Fasteners makes no representations, warranties, or guarantees as to the appropriateness, accuracy, completeness, or suitability for any purpose of the file, information, or specification. You are solely responsible for the use of the file, information, and specifications.

|                          |                                           | UNIT   |
|--------------------------|-------------------------------------------|--------|
| COMPONENT<br>DESCRIPTION | 5/16-18X1-1/8 HEX BOLT<br>STAINLESS STEEL | INCH   |
|                          |                                           | SHEET  |
|                          |                                           | 1 of 1 |
| PART NUMBER              | 201031C0112SS                             | SCALE  |
| MATERIAL                 | 18-8 STAINLESS STEEL                      | 3.634  |