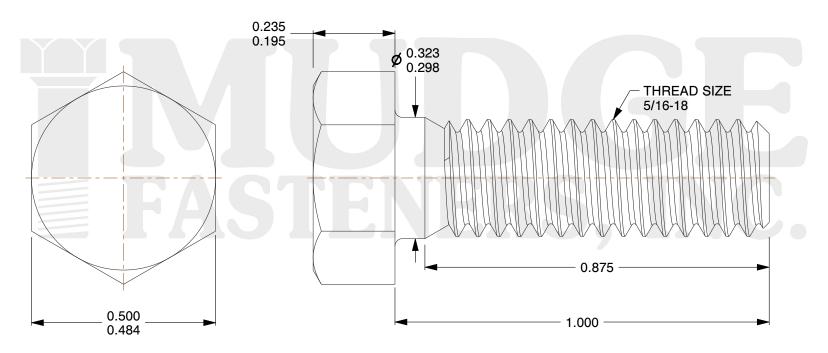

## Notes:

1. HEAD STYLE: HEX HEAD

2. SCREW TYPE: BOLT

3. STANDARD: ANSI B18.2.1

4. MATERIAL: A 307

5. FINISH: ZINC

g www.mudgefasteners.com

This file and any associated information and specifications are provided for reference and evaluation purposes only and are subject to change without notice. Mudge Fasteners makes no representations, warranties, or guarantees as to the appropriateness, accuracy, completeness, or suitability for any purpose of the file, information, or specification. You are solely responsible for the use of the file, information, and specifications.

|                          |                                 | UNIT   |
|--------------------------|---------------------------------|--------|
| COMPONENT<br>DESCRIPTION | 5/16-18X1 HEX BOLT<br>A307 ZINC | INCH   |
|                          |                                 | SHEET  |
|                          |                                 | 1 of 1 |
| PART NUMBER              | 201031C0100ZC                   | SCALE  |
| MATERIAL                 | A 307                           | 3.898  |