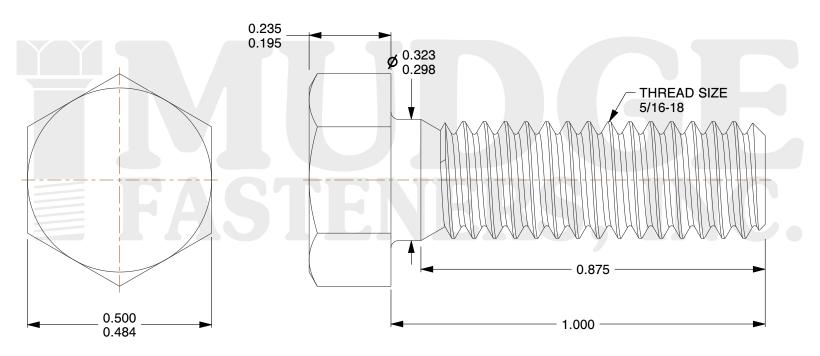

## Notes:

1. HEAD STYLE: HEX HEAD

2. SCREW TYPE: BOLT

3. STANDARD: ANSI B18.2.1

4. MATERIAL: 18-8 STAINLESS STEEL

5. FINISH: BLACK OXIDE

@ www.mudgefasteners.com

This file and any associated information and specifications are provided for reference and evaluation purposes only and are subject to change without notice. Mudge Fasteners makes no representations, warranties, or guarantees as to the appropriateness, accuracy, completeness, or suitability for any purpose of the file, information, or specification. You are solely responsible for the use of the file, information, and specifications.

| COMPONENT<br>DESCRIPTION | 5/16-18X1 HEX BOLT<br>STAINLESS STEEL BLACK | UNIT   |
|--------------------------|---------------------------------------------|--------|
|                          |                                             | INCH   |
|                          |                                             | SHEET  |
|                          |                                             | 1 of 1 |
| PART NUMBER              | 201031C0100SSBO                             | SCALE  |
| MATERIAL                 | 18-8 STAINLESS STEEL                        | 3.898  |