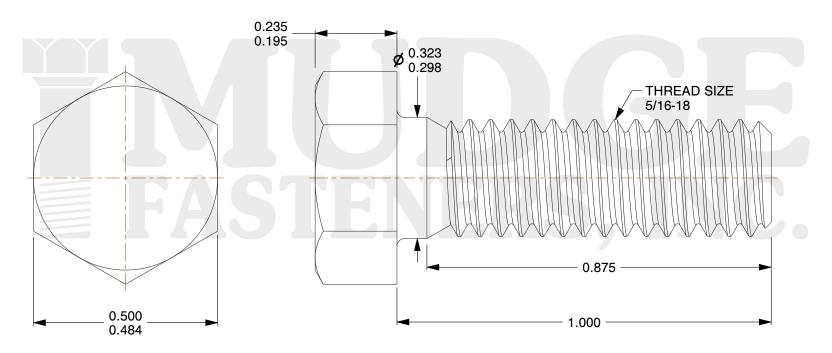

## Notes:

1. HEAD STYLE: HEX HEAD 2. SCREW TYPE: BOLT

3. STANDARD: ANSI B18.2.1

4. MATERIAL: 316 STAINLESS STEEL

8 www.mudgefasteners.com

This file and any associated information and specifications are provided for reference and evaluation purposes only and are subject to change without notice. Mudge Fasteners makes no representations, warranties, or guarantees as to the appropriateness, accuracy, completeness, or suitability for any purpose of the file, information, or specification. You are solely responsible for the use of the file, information, and specifications.

|                          |                                     | UNIT   |
|--------------------------|-------------------------------------|--------|
| COMPONENT<br>DESCRIPTION | 5/16-18X1 HEX BOLT<br>316 STAINLESS | INCH   |
|                          |                                     | SHEET  |
|                          |                                     | 1 of 1 |
| PART NUMBER              | 201031C0100SS316                    | SCALE  |
| MATERIAL                 | 316 STAINLESS STEEL                 | 3.898  |