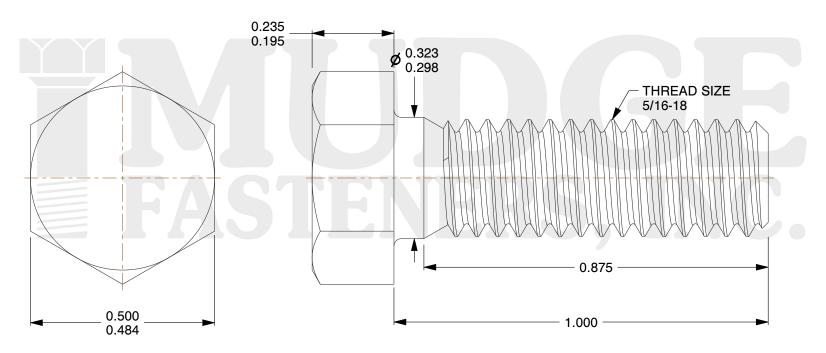

## Notes:

1. HEAD STYLE: HEX HEAD

2. SCREW TYPE: BOLT

3. STANDARD: ANSI B18.2.1

4. MATERIAL: A 307

5. FINISH: DARK BROWN PAINT

8 www.mudgefasteners.com

This file and any associated information and specifications are provided for reference and evaluation purposes only and are subject to change without notice. Mudge Fasteners makes no representations, warranties, or guarantees as to the appropriateness, accuracy, completeness, or suitability for any purpose of the file, information, or specification. You are solely responsible for the use of the file, information, and specifications.

|                          |                                             | UNIT   |
|--------------------------|---------------------------------------------|--------|
| COMPONENT<br>DESCRIPTION | 5/16-18X1 HEX BOLT<br>A307 DARK BROWN PAINT | INCH   |
|                          |                                             | SHEET  |
|                          |                                             | 1 of 1 |
| PART NUMBER              | 201031C0100DBP                              | SCALE  |
| MATERIAL                 | A 307                                       | 3.898  |