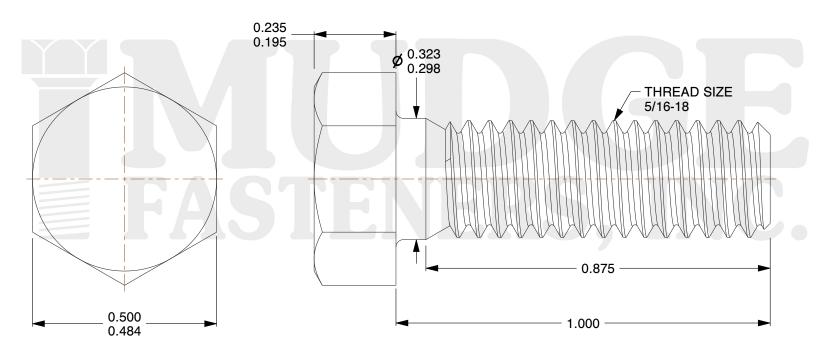

## Notes:

1. HEAD STYLE: HEX HEAD

2. SCREW TYPE: BOLT

3. STANDARD: ANSI B18.2.1

4. MATERIAL: A 307

5. FINISH: BLACK PAINT

8 www.mudgefasteners.com

This file and any associated information and specifications are provided for reference and evaluation purposes only and are subject to change without notice. Mudge Fasteners makes no representations, warranties, or guarantees as to the appropriateness, accuracy, completeness, or suitability for any purpose of the file, information, or specification. You are solely responsible for the use of the file, information, and specifications.

| COMPONENT<br>DESCRIPTION | 5/16-18X1 HEX BOLT<br>A307 BLACK PAINT | UNIT   |
|--------------------------|----------------------------------------|--------|
|                          |                                        | INCH   |
|                          |                                        | SHEET  |
|                          |                                        | 1 of 1 |
| PART NUMBER              | 201031C0100BP                          | SCALE  |
| MATERIAL                 | A 307                                  | 3.898  |