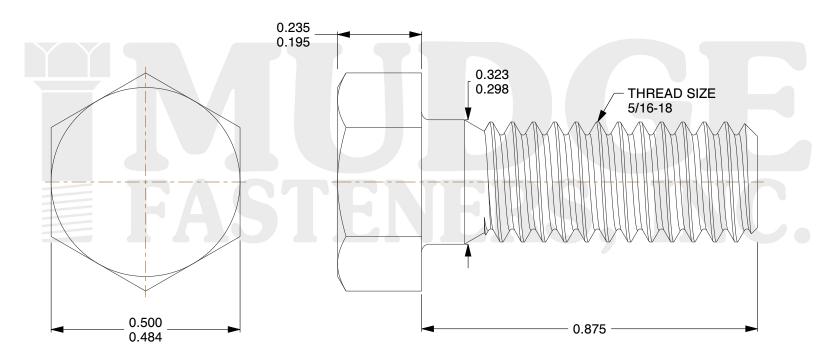

## Notes:

1. HEAD STYLE: HEX HEAD

2. SCREW TYPE: BOLT

3. STANDARD: ANSI B18.2.1

4. MATERIAL: A 307

5. FINISH: ZINC

@www.mudgefasteners.com

This file and any associated information and specifications are provided for reference and evaluation purposes only and are subject to change without notice. Mudge Fasteners makes no representations, warranties, or guarantees as to the appropriateness, accuracy, completeness, or suitability for any purpose of the file, information, or specification. You are solely responsible for the use of the file, information, and specifications.

|                          |                                    | UNIT   |
|--------------------------|------------------------------------|--------|
| COMPONENT<br>DESCRIPTION | 5/16-18X7/8 HEX BOLT<br>A 307 ZINC | INCH   |
|                          |                                    | SHEET  |
|                          |                                    | 1 of 1 |
| PART NUMBER              | 201031C0087ZC                      | SCALE  |
| MATERIAL                 | A 307                              | 4.000  |