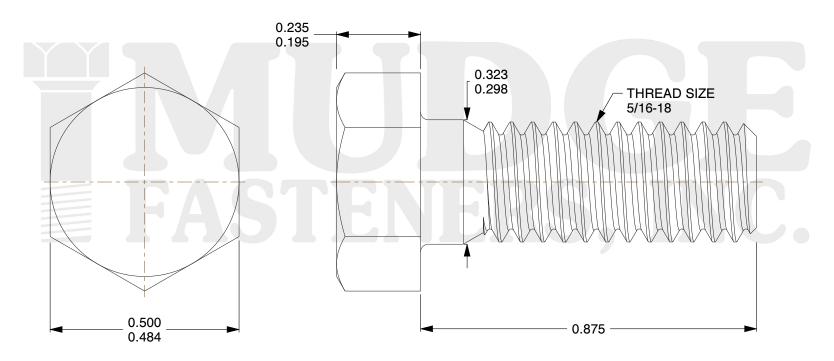

## Notes:

1. HEAD STYLE: HEX HEAD 2. SCREW TYPE: BOLT

3. STANDARD: ANSI B18.2.1

4. MATERIAL: 316 STAINLESS STEEL

@www.mudgefasteners.com

This file and any associated information and specifications are provided for reference and evaluation purposes only and are subject to change without notice. Mudge Fasteners makes no representations, warranties, or guarantees as to the appropriateness, accuracy, completeness, or suitability for any purpose of the file, information, or specification. You are solely responsible for the use of the file, information, and specifications.

|                          |                                                  | UNII   |
|--------------------------|--------------------------------------------------|--------|
| COMPONENT<br>DESCRIPTION | 5/16-18X7/8 HEX BOLT<br>STAINLESS STEEL TYPE 316 | INCH   |
|                          |                                                  | SHEET  |
|                          |                                                  | 1 of 1 |
| PART NUMBER              | 201031C0087SS316                                 | SCALE  |
| MATERIAL                 | 316 STAINLESS STEEL                              | 4.000  |