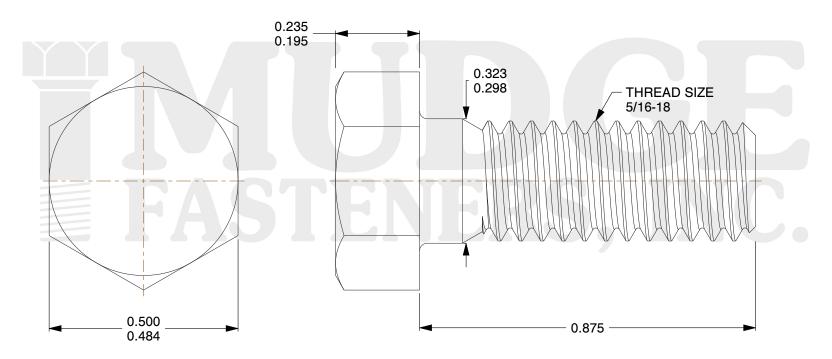

## Notes:

1. HEAD STYLE: HEX HEAD

2. SCREW TYPE: BOLT

3. STANDARD: ANSI B18.2.1

4. MATERIAL: 18-8 STAINLESS STEEL

@ www.mudgefasteners.com

This file and any associated information and specifications are provided for reference and evaluation purposes only and are subject to change without notice. Mudge Fasteners makes no representations, warranties, or guarantees as to the appropriateness, accuracy, completeness, or suitability for any purpose of the file, information, or specification. You are solely responsible for the use of the file, information, and specifications.

|                          |                                         | UNIT   |
|--------------------------|-----------------------------------------|--------|
| COMPONENT<br>DESCRIPTION | 5/16-18X7/8 HEX BOLT<br>STAINLESS STEEL | INCH   |
|                          |                                         | SHEET  |
|                          |                                         | 1 of 1 |
| PART NUMBER              | 201031C0087SS                           | SCALE  |
| MATERIAL                 | 18-8 STAINLESS STEEL                    | 4.000  |