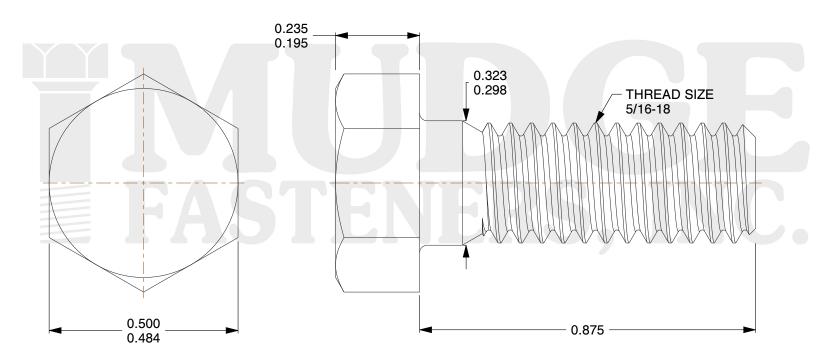

## Notes:

1. HEAD STYLE: HEX HEAD

2. SCREW TYPE: BOLT

3. STANDARD: ANSI B18.2.1

4. MATERIAL: A 307 5. FINISH: PLAIN

g www.mudgefasteners.com

This file and any associated information and specifications are provided for reference and evaluation purposes only and are subject to change without notice. Mudge Fasteners makes no representations, warranties, or guarantees as to the appropriateness, accuracy, completeness, or suitability for any purpose of the file, information, or specification. You are solely responsible for the use of the file, information, and specifications.

|                          |                                    | UNIT   |
|--------------------------|------------------------------------|--------|
| COMPONENT<br>DESCRIPTION | 5/16-18X7/8 HEX BOLT<br>A307 PLAIN | INCH   |
|                          |                                    | SHEET  |
|                          |                                    | 1 of 1 |
| PART NUMBER              | 201031C0087PN                      | SCALE  |
| MATERIAL                 | A 307                              | 4.000  |