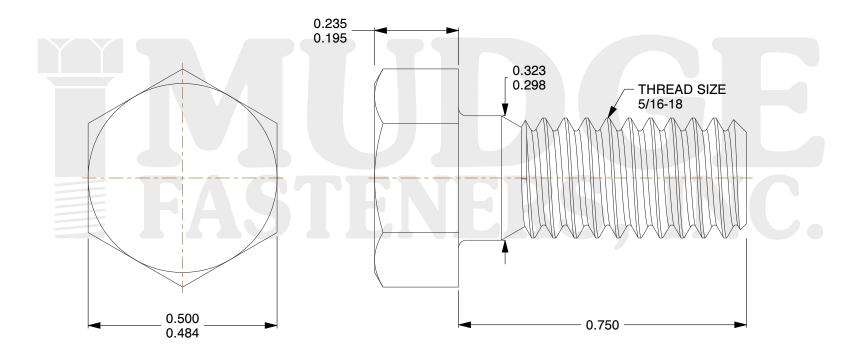

## Notes:

1. HEAD STYLE: HEX HEAD 2. SCREW TYPE: BOLT

3. STANDARD: ANSI B18.2.1

4. MATERIAL: 18-8 STAINLESS STEEL

@ www.mudgefasteners.com

This file and any associated information and specifications are provided for reference and evaluation purposes only and are subject to change without notice. Mudge Fasteners makes no representations, warranties, or guarantees as to the appropriateness, accuracy, completeness, or suitability for any purpose of the file, information, or specification. You are solely responsible for the use of the file, information, and specifications.

| COMPONENT<br>DESCRIPTION | 5/16-18X3/4 HEX BOLT<br>STAINLESS 100 PER BOX | UNII   |
|--------------------------|-----------------------------------------------|--------|
|                          |                                               | INCH   |
|                          |                                               | SHEET  |
|                          |                                               | 1 of 1 |
| PART NUMBER              | 201031C0075SSP100                             | SCALE  |
| MATERIAL                 | 18-8 STAINLESS STEEL                          | 4.000  |