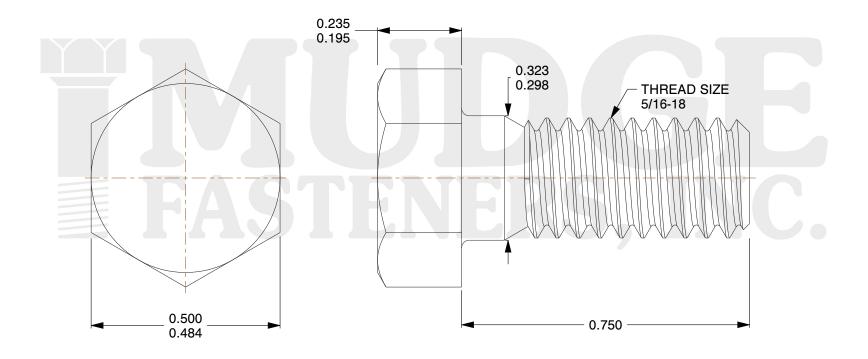

## Notes:

1. HEAD STYLE: HEX HEAD 2. SCREW TYPE: BOLT

3. STANDARD: ANSI B18.2.1

4. MATERIAL: 316 STAINLESS STEEL

@ www.mudgefasteners.com

This file and any associated information and specifications are provided for reference and evaluation purposes only and are subject to change without notice. Mudge Fasteners makes no representations, warranties, or guarantees as to the appropriateness, accuracy, completeness, or suitability for any purpose of the file, information, or specification. You are solely responsible for the use of the file, information, and specifications.

| COMPONENT<br>DESCRIPTION | 5/16-18X3/4 HEX BOLT<br>STAINLESS STEEL T-316 | UNIT   |
|--------------------------|-----------------------------------------------|--------|
|                          |                                               | INCH   |
|                          |                                               | SHEET  |
|                          |                                               | 1 of 1 |
| PART NUMBER              | 201031C0075SS316                              | SCALE  |
| MATERIAL                 | 316 STAINLESS STEEL                           | 4.000  |