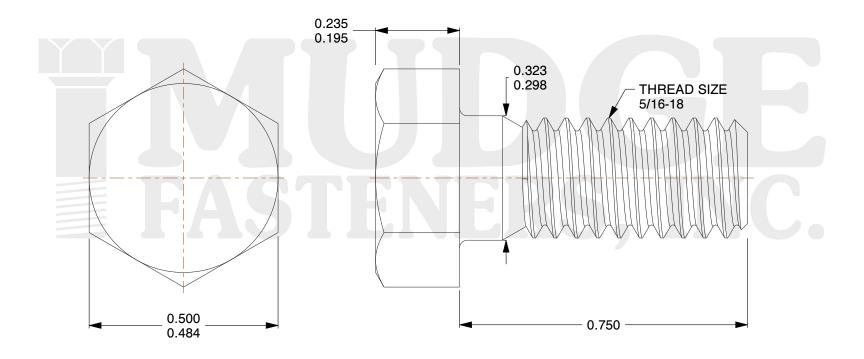

## Notes:

1. HEAD STYLE: HEX HEAD

2. SCREW TYPE: BOLT

3. STANDARD: ANSI B18.2.1

4. MATERIAL: A 307 5. FINISH: PLAIN

@www.mudgefasteners.com

This file and any associated information and specifications are provided for reference and evaluation purposes only and are subject to change without notice. Mudge Fasteners makes no representations, warranties, or guarantees as to the appropriateness, accuracy, completeness, or suitability for any purpose of the file, information, or specification. You are solely responsible for the use of the file, information, and specifications.

|                          |                                    | UNIT   |
|--------------------------|------------------------------------|--------|
| COMPONENT<br>DESCRIPTION | 5/16-18X3/4 HEX BOLT<br>A307 PLAIN | INCH   |
|                          |                                    | SHEET  |
|                          |                                    | 1 of 1 |
| PART NUMBER              | 201031C0075PN                      | SCALE  |
| MATERIAL                 | A 307                              | 4.000  |