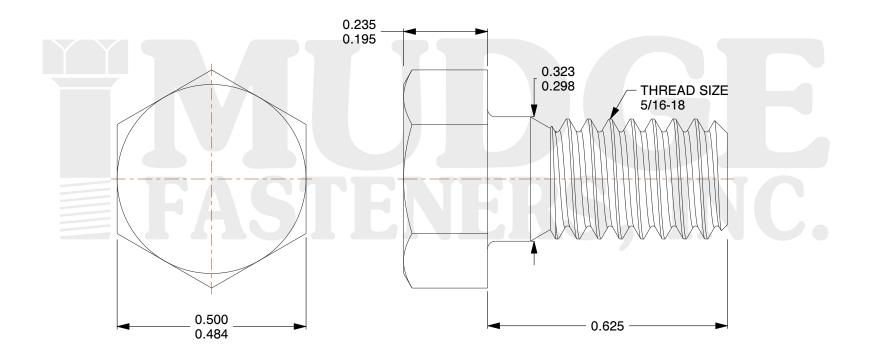

## Notes:

1. HEAD STYLE: HEX HEAD

2. SCREW TYPE: BOLT

3. STANDARD: ANSI B18.2.1

4. MATERIAL: A 307

5. FINISH: ZINC

 ${\mathscr g} \ {\rm www.mudge} fasteners.com$ 

This file and any associated information and specifications are provided for reference and evaluation purposes only and are subject to change without notice. Mudge Fasteners makes no representations, warranties, or guarantees as to the appropriateness, accuracy, completeness, or suitability for any purpose of the file, information, or specification. You are solely responsible for the use of the file, information, and specifications.

|                          |                                   | UNIT   |
|--------------------------|-----------------------------------|--------|
| COMPONENT<br>DESCRIPTION | 5/16-18X5/8 HEX BOLT<br>A307 ZINC | INCH   |
|                          |                                   | SHEET  |
|                          |                                   | 1 of 1 |
| PART NUMBER              | 201031C0062ZC                     | SCALE  |
| MATERIAL                 | A 307                             | 4.000  |