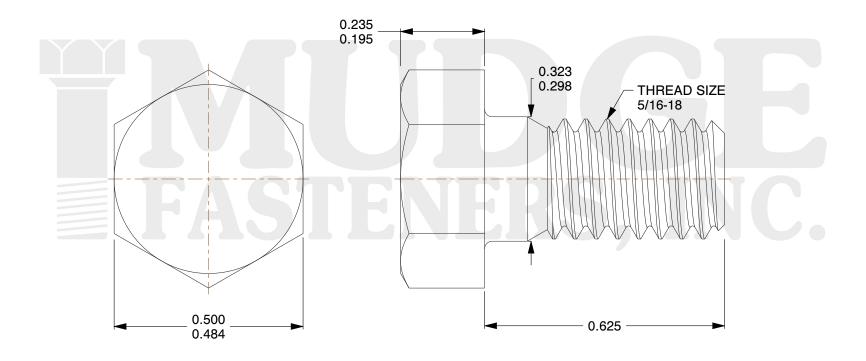

## Notes:

1. HEAD STYLE: HEX HEAD 2. SCREW TYPE: BOLT

3. STANDARD: ANSI B18.2.1

4. MATERIAL: 18-8 STAINLESS STEEL

@ www.mudgefasteners.com

This file and any associated information and specifications are provided for reference and evaluation purposes only and are subject to change without notice. Mudge Fasteners makes no representations, warranties, or guarantees as to the appropriateness, accuracy, completeness, or suitability for any purpose of the file, information, or specification. You are solely responsible for the use of the file, information, and specifications.

| COMPONENT<br>DESCRIPTION | 5/16-18X5/8 HEX BOLT<br>STAINLESS STEEL | UNIT   |
|--------------------------|-----------------------------------------|--------|
|                          |                                         | INCH   |
|                          |                                         | SHEET  |
|                          |                                         | 1 of 1 |
| PART NUMBER              | 201031C0062SS                           | SCALE  |
| MATERIAL                 | 18-8 STAINLESS STEEL                    | 4.000  |