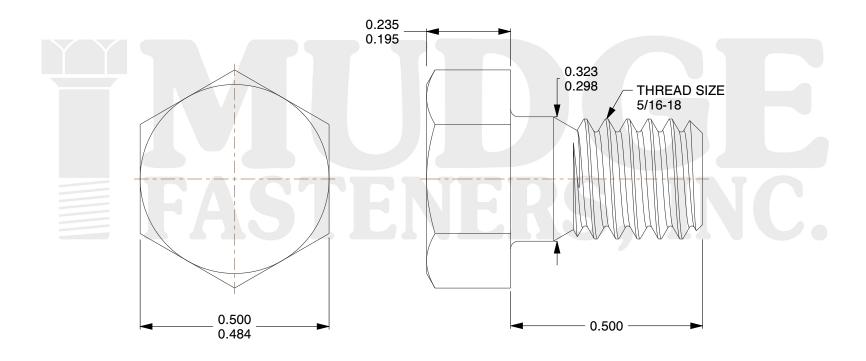

## Notes:

1. HEAD STYLE: HEX HEAD

2. SCREW TYPE: BOLT

3. STANDARD: ANSI B18.2.1

4. MATERIAL: A 307 5. FINISH: BLACK ZINC

@ www.mudgefasteners.com

This file and any associated information and specifications are provided for reference and evaluation purposes only and are subject to change without notice. Mudge Fasteners makes no representations, warranties, or guarantees as to the appropriateness, accuracy, completeness, or suitability for any purpose of the file, information, or specification. You are solely responsible for the use of the file, information, and specifications.

| COMPONENT<br>DESCRIPTION | 5/16-18X1/2 HEX BOLT<br>A307,<br>BLACK ZINC | UNIT   |
|--------------------------|---------------------------------------------|--------|
|                          |                                             | INCH   |
|                          |                                             | SHEET  |
|                          |                                             | 1 of 1 |
| PART NUMBER              | 201031C0050Z4                               | SCALE  |
| MATERIAL                 | A 307                                       | 4.000  |