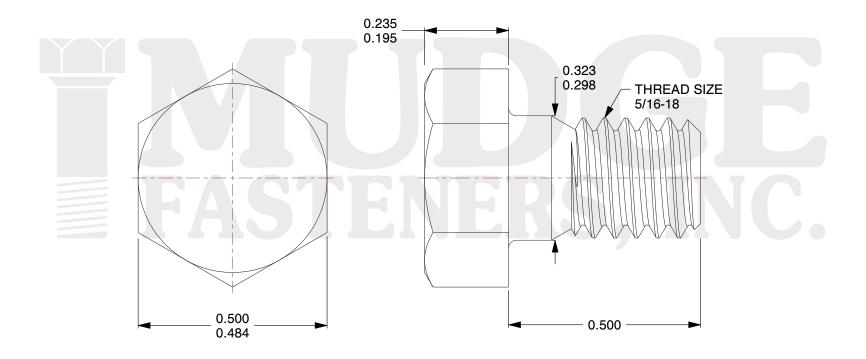

## Notes:

1. HEAD STYLE: HEX HEAD

2. SCREW TYPE: BOLT

3. STANDARD: ANSI B18.2.1

4. MATERIAL: 18-8 STAINLESS STEEL

5. FINISH: NYLON PATCH

@www.mudgefasteners.com

This file and any associated information and specifications are provided for reference and evaluation purposes only and are subject to change without notice. Mudge Fasteners makes no representations, warranties, or guarantees as to the appropriateness, accuracy, completeness, or suitability for any purpose of the file, information, or specification. You are solely responsible for the use of the file, information, and specifications.

|                          |                                                       | UNIT   |
|--------------------------|-------------------------------------------------------|--------|
| COMPONENT<br>DESCRIPTION | 5/16-18X1/2 HEX BOLT<br>STAINLESS STEEL W/NYLON PATCH | INCH   |
|                          |                                                       | SHEET  |
|                          |                                                       | 1 of 1 |
| PART NUMBER              | 201031C0050SSP                                        | SCALE  |
| MATERIAL                 | 18-8 STAINLESS STEEL                                  | 4.000  |