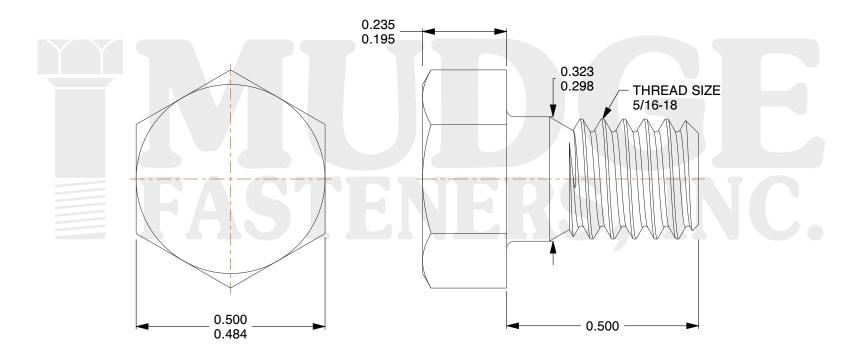

## Notes:

1. HEAD STYLE: HEX HEAD 2. SCREW TYPE: BOLT

3. STANDARD: ANSI B18.2.1

4. MATERIAL: 18-8 STAINLESS STEEL

@ www.mudgefasteners.com

This file and any associated information and specifications are provided for reference and evaluation purposes only and are subject to change without notice. Mudge Fasteners makes no representations, warranties, or guarantees as to the appropriateness, accuracy, completeness, or suitability for any purpose of the file, information, or specification. You are solely responsible for the use of the file, information, and specifications.

|                          |                                         | UNIT   |
|--------------------------|-----------------------------------------|--------|
| COMPONENT<br>DESCRIPTION | 5/16-18X1/2 HEX BOLT<br>STAINLESS STEEL | INCH   |
|                          |                                         | SHEET  |
|                          |                                         | 1 of 1 |
| PART NUMBER              | 201031C0050SS                           | SCALE  |
| MATERIAL                 | 18-8 STAINLESS STEEL                    | 4.000  |