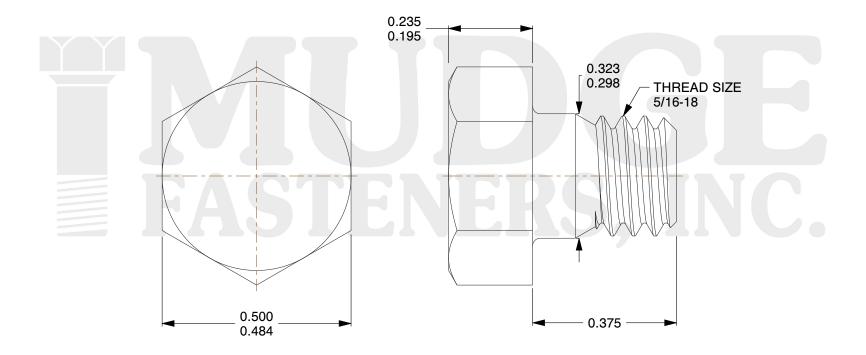

## Notes:

1. HEAD STYLE: HEX HEAD

2. SCREW TYPE: BOLT

3. STANDARD: ANSI B18.2.1

4. MATERIAL: 18-8 STAINLESS STEEL

5. FINISH: NYLON PATCH

@www.mudgefasteners.com

This file and any associated information and specifications are provided for reference and evaluation purposes only and are subject to change without notice. Mudge Fasteners makes no representations, warranties, or guarantees as to the appropriateness, accuracy, completeness, or suitability for any purpose of the file, information, or specification. You are solely responsible for the use of the file, information, and specifications.

|  |                          |                                                       | UNIT   |
|--|--------------------------|-------------------------------------------------------|--------|
|  | COMPONENT<br>DESCRIPTION | 5/16-18X3/8 HEX BOLT<br>STAINLESS STEEL W/NYLON PATCH | INCH   |
|  |                          |                                                       | SHEET  |
|  |                          |                                                       | 1 of 1 |
|  | PART NUMBER              | 201031C0037SSP                                        | SCALE  |
|  | MATERIAL                 | 18-8 STAINLESS STEEL                                  | 4.000  |