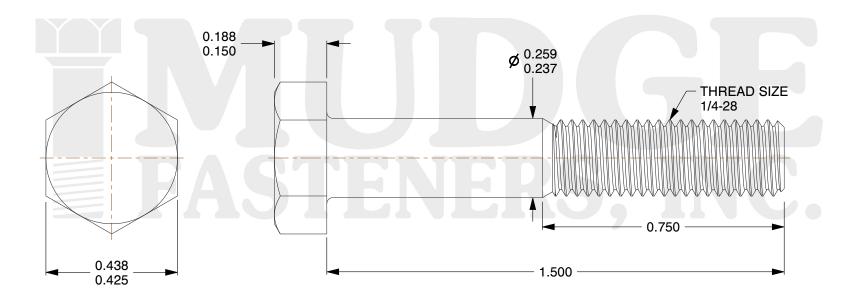

## Notes:

1. HEAD STYLE: HEX HEAD 2. SCREW TYPE: BOLT

3. STANDARD: ANSI B18.2.1

4. MATERIAL: 18-8 STAINLESS STEEL

@ www.mudgefasteners.com

This file and any associated information and specifications are provided for reference and evaluation purposes only and are subject to change without notice. Mudge Fasteners makes no representations, warranties, or guarantees as to the appropriateness, accuracy, completeness, or suitability for any purpose of the file, information, or specification. You are solely responsible for the use of the file, information, and specifications.

|                          |                                          | UNIT   |
|--------------------------|------------------------------------------|--------|
| COMPONENT<br>DESCRIPTION | 1/4-28X1-1/2 HEX BOLT<br>STAINLESS STEEL | INCH   |
|                          |                                          | SHEET  |
|                          |                                          | 1 of 1 |
| PART NUMBER              | 201025F0150SS                            | SCALE  |
| MATERIAL                 | 18-8 STAINLESS STEEL                     | 3.176  |