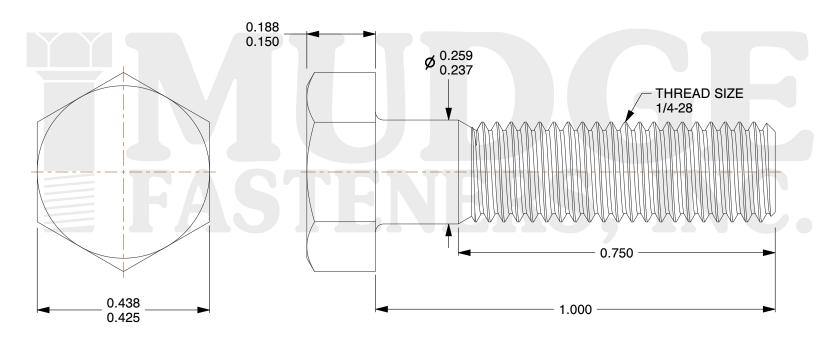

## Notes:

1. HEAD STYLE: HEX HEAD

2. SCREW TYPE: BOLT

3. STANDARD: ANSI B18.2.1

4. MATERIAL: 18-8 STAINLESS STEEL

@ www.mudgefasteners.com

This file and any associated information and specifications are provided for reference and evaluation purposes only and are subject to change without notice. Mudge Fasteners makes no representations, warranties, or guarantees as to the appropriateness, accuracy, completeness, or suitability for any purpose of the file, information, or specification. You are solely responsible for the use of the file, information, and specifications.

|                          |                                      | UNIT   |
|--------------------------|--------------------------------------|--------|
| COMPONENT<br>DESCRIPTION | 1/4-28X1 HEX BOLT<br>STAINLESS STEEL | INCH   |
|                          |                                      | SHEET  |
|                          |                                      | 1 of 1 |
| PART NUMBER              | 201025F0100SS                        | SCALE  |
| MATERIAL                 | 18-8 STAINLESS STEEL                 | 4.163  |