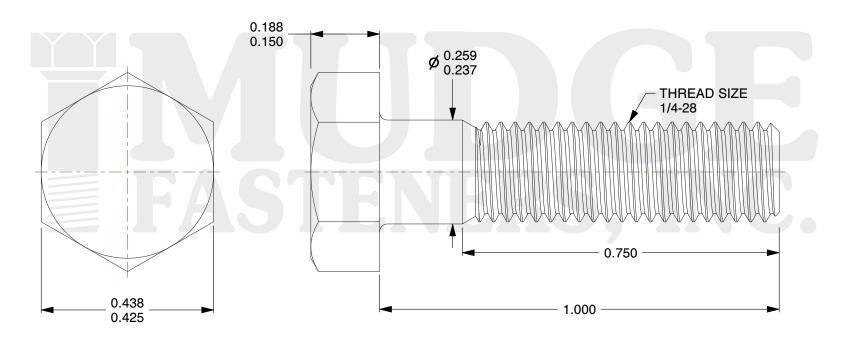

## Notes:

1. HEAD STYLE: HEX HEAD

2. SCREW TYPE: BOLT

3. STANDARD: ANSI B18.2.1

4. MATERIAL: BRASS 5. FINISH: PLAIN

8 www.mudgefasteners.com

This file and any associated information and specifications are provided for reference and evaluation purposes only and are subject to change without notice. Mudge Fasteners makes no representations, warranties, or guarantees as to the appropriateness, accuracy, completeness, or suitability for any purpose of the file, information, or specification. You are solely responsible for the use of the file, information, and specifications.

|                          |                                  | UNIT   |
|--------------------------|----------------------------------|--------|
| COMPONENT<br>DESCRIPTION | 1/4-28X1 HEX BOLT<br>SOLID BRASS | INCH   |
|                          |                                  | SHEET  |
|                          |                                  | 1 of 1 |
| PART NUMBER              | 201025F0100BR                    | SCALE  |
| MATERIAL                 | BRASS                            | 4.163  |