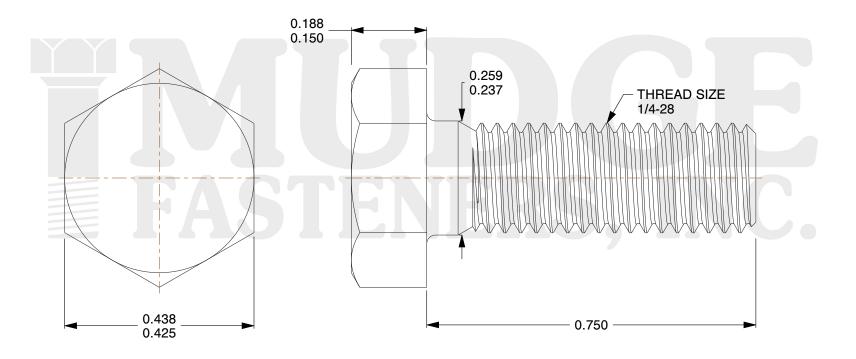

## Notes:

1. HEAD STYLE: HEX HEAD 2. SCREW TYPE: BOLT

3. STANDARD: ANSI B18.2.1

4. MATERIAL: 18-8 STAINLESS STEEL

@ www.mudgefasteners.com

This file and any associated information and specifications are provided for reference and evaluation purposes only and are subject to change without notice. Mudge Fasteners makes no representations, warranties, or guarantees as to the appropriateness, accuracy, completeness, or suitability for any purpose of the file, information, or specification. You are solely responsible for the use of the file, information, and specifications.

|                          |                                        | UNIT   |
|--------------------------|----------------------------------------|--------|
| COMPONENT<br>DESCRIPTION | 1/4-28X3/4 HEX BOLT<br>STAINLESS STEEL | INCH   |
|                          |                                        | SHEET  |
|                          |                                        | 1 of 1 |
| PART NUMBER              | 201025F0075SS                          | SCALE  |
| MATERIAL                 | 18-8 STAINLESS STEEL                   | 4.571  |