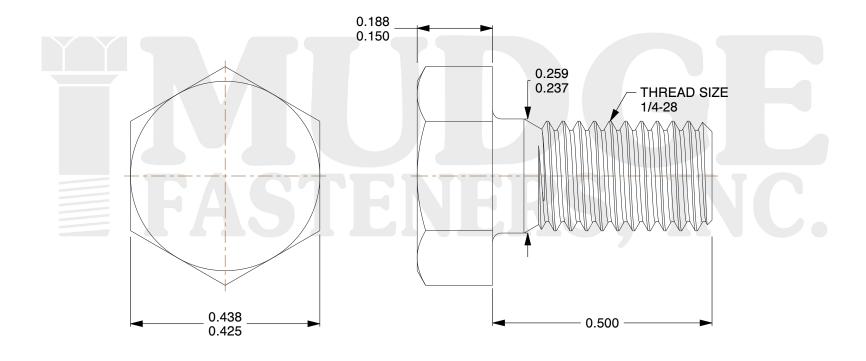

## Notes:

1. HEAD STYLE: HEX HEAD 2. SCREW TYPE: BOLT

3. STANDARD: ANSI B18.2.1

4. MATERIAL: 18-8 STAINLESS STEEL

@ www.mudgefasteners.com

This file and any associated information and specifications are provided for reference and evaluation purposes only and are subject to change without notice. Mudge Fasteners makes no representations, warranties, or guarantees as to the appropriateness, accuracy, completeness, or suitability for any purpose of the file, information, or specification. You are solely responsible for the use of the file, information, and specifications.

|                          |                                        | UNIT   |
|--------------------------|----------------------------------------|--------|
| COMPONENT<br>DESCRIPTION | 1/4-28X1/2 HEX BOLT<br>STAINLESS STEEL | INCH   |
|                          |                                        | SHEET  |
|                          |                                        | 1 of 1 |
| PART NUMBER              | 201025F0050SS                          | SCALE  |
| MATERIAL                 | 18-8 STAINLESS STEEL                   | 4.571  |