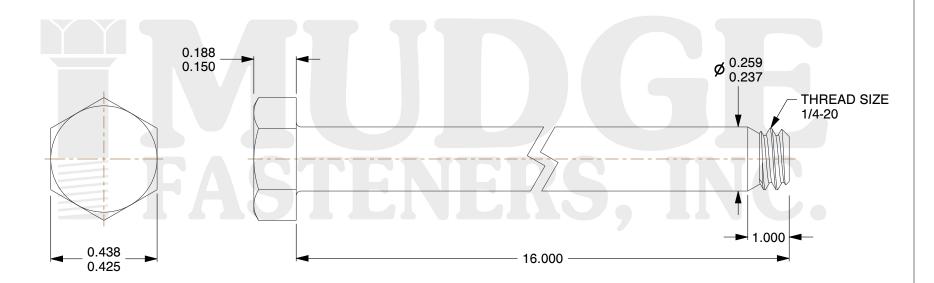

## Notes:

1. HEAD STYLE: HEX HEAD

2. SCREW TYPE: BOLT

3. STANDARD: ANSI B18.2.1

4. MATERIAL: A 307

5. FINISH: ZINC

8 www.mudgefasteners.com

This file and any associated information and specifications are provided for reference and evaluation purposes only and are subject to change without notice. Mudge Fasteners makes no representations, warranties, or guarantees as to the appropriateness, accuracy, completeness, or suitability for any purpose of the file, information, or specification. You are solely responsible for the use of the file, information, and specifications.

|                          |                                 | UNIT   |
|--------------------------|---------------------------------|--------|
| COMPONENT<br>DESCRIPTION | 1/4-20X16 HEX BOLT<br>A307 ZINC | INCH   |
|                          |                                 | SHEET  |
|                          |                                 | 1 of 1 |
| PART NUMBER              | 201025C1600ZC                   | SCALE  |
| MATERIAL                 | A 307                           | 2.568  |