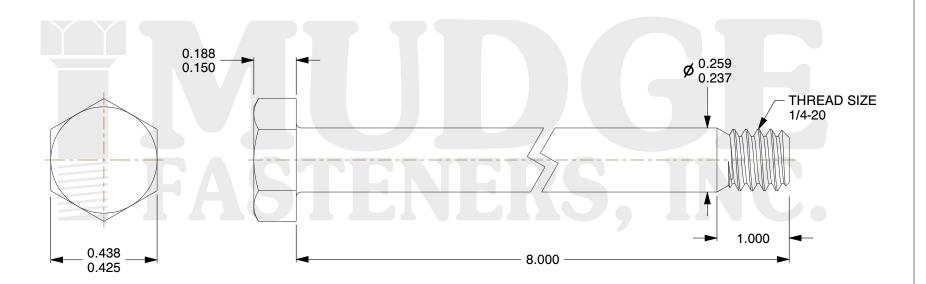

## Notes:

1. HEAD STYLE: HEX HEAD

2. SCREW TYPE: BOLT

3. STANDARD: ANSI B18.2.1

4. MATERIAL: A 307

5. FINISH: ZINC

@ www.mudgefasteners.com

This file and any associated information and specifications are provided for reference and evaluation purposes only and are subject to change without notice. Mudge Fasteners makes no representations, warranties, or guarantees as to the appropriateness, accuracy, completeness, or suitability for any purpose of the file, information, or specification. You are solely responsible for the use of the file, information, and specifications.

|                          |                                | UNIT   |
|--------------------------|--------------------------------|--------|
| COMPONENT<br>DESCRIPTION | 1/4-20X8 HEX BOLT<br>A307 ZINC | INCH   |
|                          |                                | SHEET  |
|                          |                                | 1 of 1 |
| PART NUMBER              | 201025C0800ZC                  | SCALE  |
| MATERIAL                 | A 307                          | 2.568  |