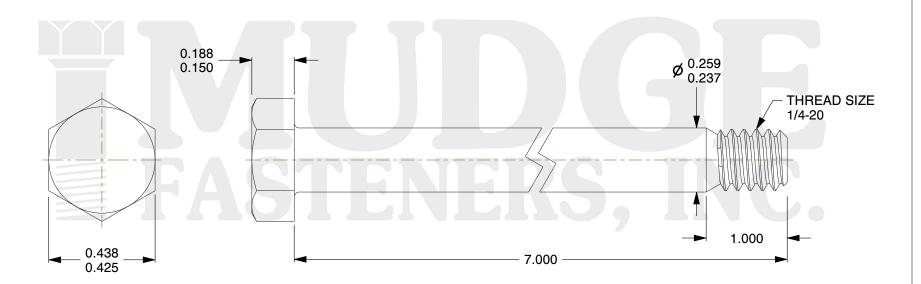

## Notes:

1. HEAD STYLE: HEX HEAD

2. SCREW TYPE: BOLT

3. STANDARD: ANSI B18.2.1

4. MATERIAL: A 307

5. FINISH: ZINC

@www.mudgefasteners.com

This file and any associated information and specifications are provided for reference and evaluation purposes only and are subject to change without notice. Mudge Fasteners makes no representations, warranties, or guarantees as to the appropriateness, accuracy, completeness, or suitability for any purpose of the file, information, or specification. You are solely responsible for the use of the file, information, and specifications.

| COMPONENT<br>DESCRIPTION | 1/4-20X7 HEX BOLT<br>A307 ZINC | UNIT   |
|--------------------------|--------------------------------|--------|
|                          |                                | INCH   |
|                          |                                | SHEET  |
|                          |                                | 1 of 1 |
| PART NUMBER              | 201025C0700ZC                  | SCALE  |
| MATERIAL                 | A 307                          | 2.568  |