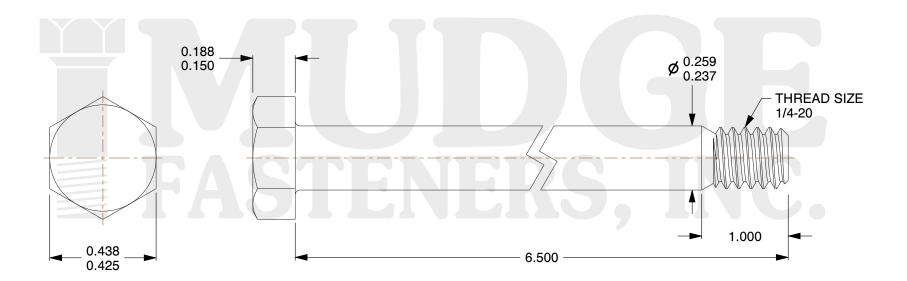

## Notes:

1. HEAD STYLE: HEX HEAD

2. SCREW TYPE: BOLT

3. STANDARD: ANSI B18.2.1

4. MATERIAL: 18-8 STAINLESS STEEL

@ www.mudgefasteners.com

This file and any associated information and specifications are provided for reference and evaluation purposes only and are subject to change without notice. Mudge Fasteners makes no representations, warranties, or guarantees as to the appropriateness, accuracy, completeness, or suitability for any purpose of the file, information, or specification. You are solely responsible for the use of the file, information, and specifications.

| COMPONENT<br>DESCRIPTION | 1/4-20X6-1/2 HEX BOLT<br>STAINLESS | UNIT   |
|--------------------------|------------------------------------|--------|
|                          |                                    | INCH   |
|                          |                                    | SHEET  |
|                          |                                    | 1 of 1 |
| PART NUMBER              | 201025C0650SS                      | SCALE  |
| MATERIAL                 | 18-8 STAINLESS STEEL               | 2.568  |