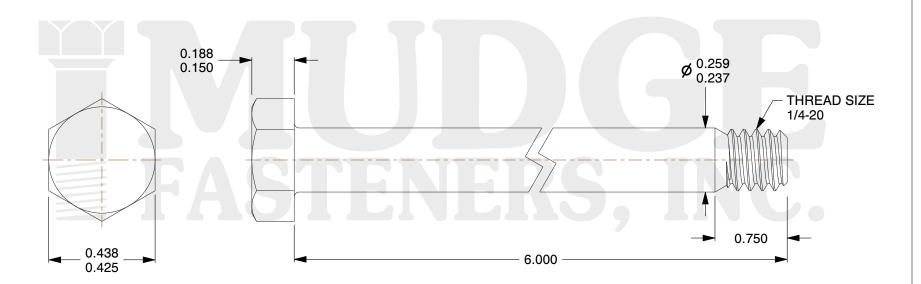

## Notes:

1. HEAD STYLE: HEX HEAD

2. SCREW TYPE: BOLT

3. STANDARD: ANSI B18.2.1

4. MATERIAL: A 307

5. FINISH: ZINC

8 www.mudgefasteners.com

This file and any associated information and specifications are provided for reference and evaluation purposes only and are subject to change without notice. Mudge Fasteners makes no representations, warranties, or guarantees as to the appropriateness, accuracy, completeness, or suitability for any purpose of the file, information, or specification. You are solely responsible for the use of the file, information, and specifications.

|                          |                                | UNIT   |
|--------------------------|--------------------------------|--------|
| COMPONENT<br>DESCRIPTION | 1/4-20X6 HEX BOLT<br>A307 ZINC | INCH   |
|                          |                                | SHEET  |
|                          |                                | 1 of 1 |
| PART NUMBER              | 201025C0600ZC                  | SCALE  |
| MATERIAL                 | A 307                          | 2.568  |