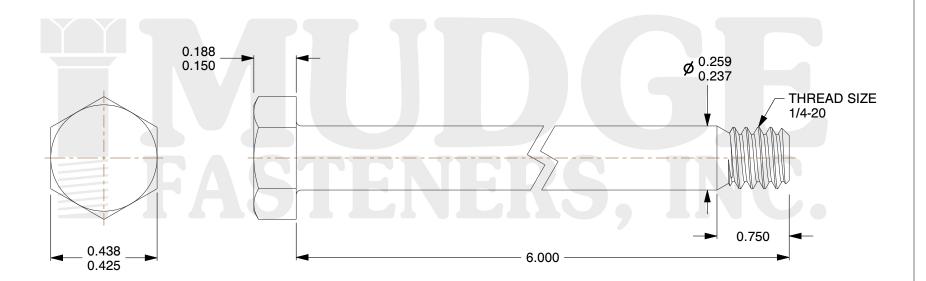

## Notes:

1. HEAD STYLE: HEX HEAD

2. SCREW TYPE: BOLT

3. STANDARD: ANSI B18.2.1

4. MATERIAL: 18-8 STAINLESS STEEL

@ www.mudgefasteners.com

This file and any associated information and specifications are provided for reference and evaluation purposes only and are subject to change without notice. Mudge Fasteners makes no representations, warranties, or guarantees as to the appropriateness, accuracy, completeness, or suitability for any purpose of the file, information, or specification. You are solely responsible for the use of the file, information, and specifications.

|                          |                                | UNIT   |
|--------------------------|--------------------------------|--------|
| COMPONENT<br>DESCRIPTION | 1/4-20X6 HEX BOLT<br>STAINLESS | INCH   |
|                          |                                | SHEET  |
|                          |                                | 1 of 1 |
| PART NUMBER              | 201025C0600SS                  | SCALE  |
| MATERIAL                 | 18-8 STAINLESS STEEL           | 2.568  |